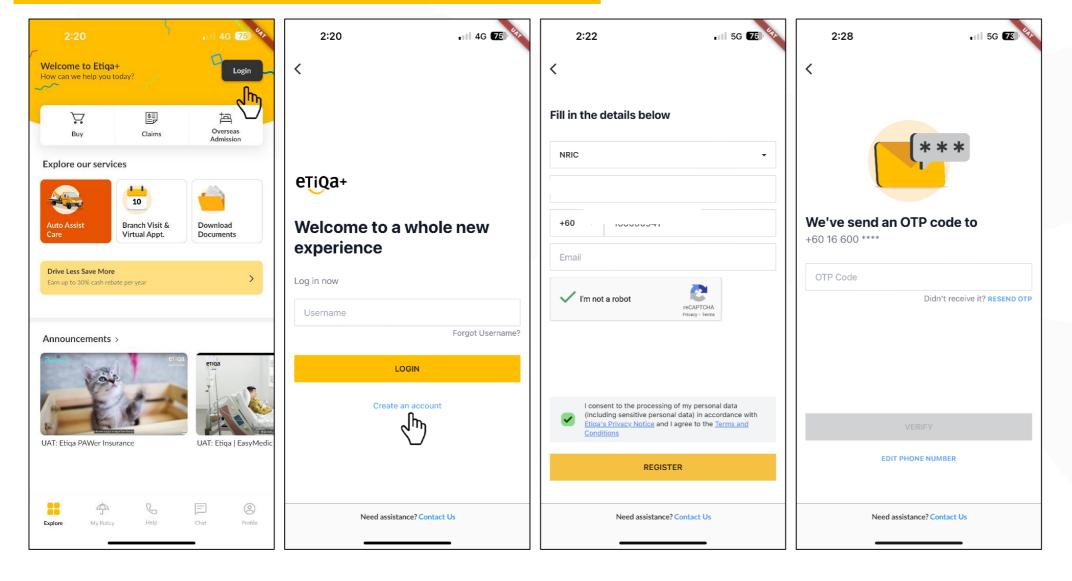

#### Step 1

- Download the **eTiQa+** from the App Store, Play Store, or Huawei App Gallery.
- In order to Log in or Sign Up, you may tap on Login.
- It will direct you to the Login page
- If you are a first-time user, you are required to tap on **Create an account**.

#### Step 2

You may setup your new login credentials, such as username, password, and secret word

- Thereafter login to your email for verification
- You may then login eTiQa+ using your username and password

#### Step 3

#### Click on Healthcare

- Key in your Policy/Contract No TGWH000867
- Upon validation, you will be able to access Healthcare Module

| E UN | 2:56                                                        |                                                  |
|------|-------------------------------------------------------------|--------------------------------------------------|
|      | Welcome back, UserTest2                                     | 5                                                |
|      | An My Policy/Cert. O →                                      | Healthcare Benefit                               |
| <    | Buy Claims                                                  | 白 后<br>Guarantee Medical<br>Letters Panel Search |
|      | Explore our services                                        |                                                  |
| er   | Auto Assist Bran                                            | hch Visit<br>rtual Appt.                         |
|      | Drive Less Save More<br>Earn up to 30% cash rebate per year | >                                                |
|      | Announcements >                                             | UAT: Etiqa   EasyMedic                           |
|      | Explore My Policy H                                         | elp Chat Profile                                 |