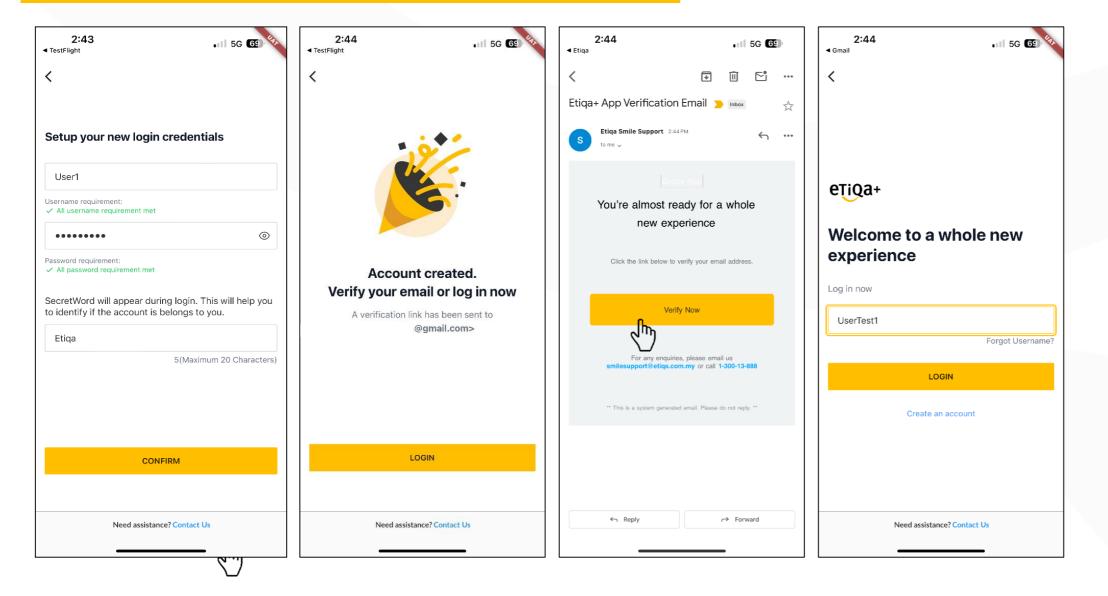

#### Step 1

- Download the **eTiQa+** from the App Store, Play Store, or Huawei App Gallery.
- In order to Log in or Sign Up, you may tap on Login.
- It will direct you to the Login page
- If you are a first-time user, you are required to tap on **Create an account**.

#### Step 2

You may setup your new login credentials, such as username, password, and secret word

- Thereafter login to your email for verification
- You may then login eTiQa+ using your username and password