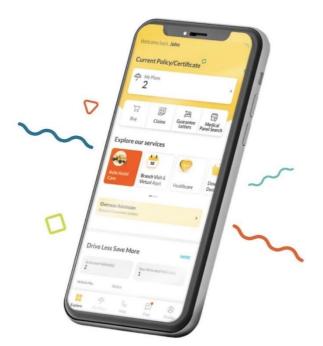

#### Welcome to Etiqa+

Featuring a cool new look and improved convenient features to provide you with an even better experience.

View Annual Limit & Room Entitlement

Locate Panel Hospitals

Real-time Guarantee Letter (GL) Status

Submission of Reimbursement Claims

View GL & Claims Records

View Admission & Discharge Process Guide

### Navigating the eTiQa+ for Healthcare Users

- Click to view covered member's (including dependents if covered) Annual Limit & Room Entitlement
- Click to view real-time Guarantee Letter (GL) status
- Click to navigate nearest Panel Providers